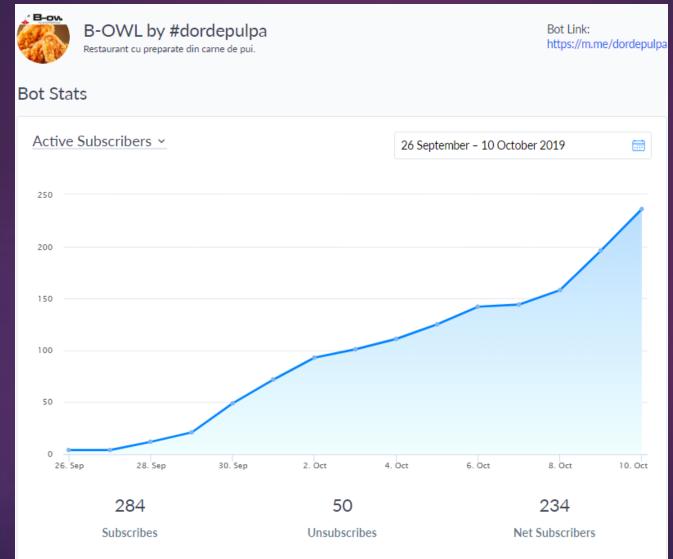

# Subscribers gained from the beginning of campaign 28/09/19 – 08/10/19

- 154 subscribers with minimal cost
- All these subscribers will be used to refine future audiences and understand customers in better way
- All subscribers acquired in a GDPR compliant way
- We have received the telephone number and email address from each subscriber