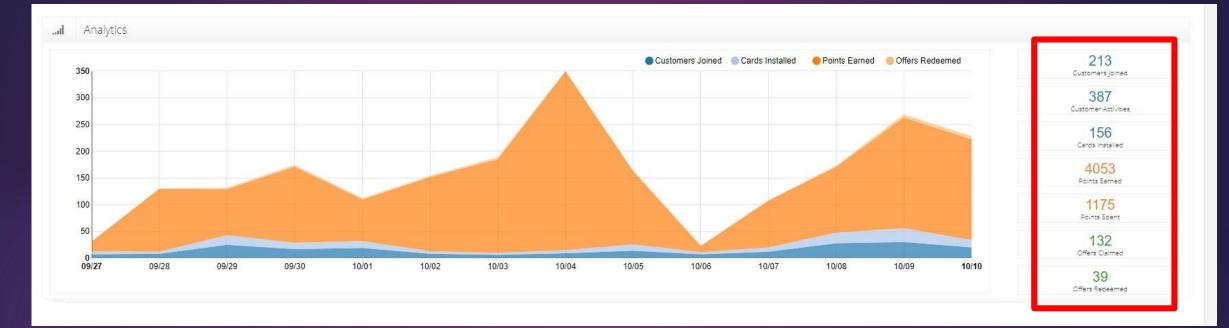

| Bid strategy           | Budget     | Last significant edit | Results          | Reach | Impressions  | Cost per result       | Amount spent | Ends        | Schedule       |                     |            |
|                                                                                           |                                                                          | Mobile only   |   | <ul> <li>Active</li> <li>1 approved</li> </ul> | Lowest cost<br>Replies | Using camp |                       | 112<br>Messaging | 4,660 | 7,616        | £0.11<br>Per messagin | £12.20       | Ongoing     | 8 Oct 2019–Ong | oing                |            |

#### ▶ 112 messaging connections at a cost of £0.11 for only £11.63 spent

#### New subscribers



#### Reports



### Reports



#### Qr Code design + statistics

| Total Scans       Unique Users       Locations/Languages       Devices         30       100.0% Romania       100.0% Phone