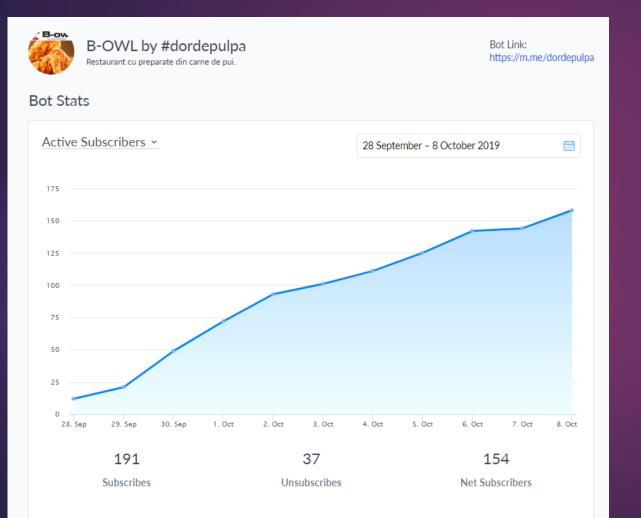

# Subscribers gained from the beginning of campaign 28/09/19 – 08/10/19

- 154 subscribers with minimal cost
- All these subscribers will be used to refine future audiences and understand customers in better way
- All subscribers acquired in a GDPR compliant way
- We have received the telephone number and email address from each subscriber