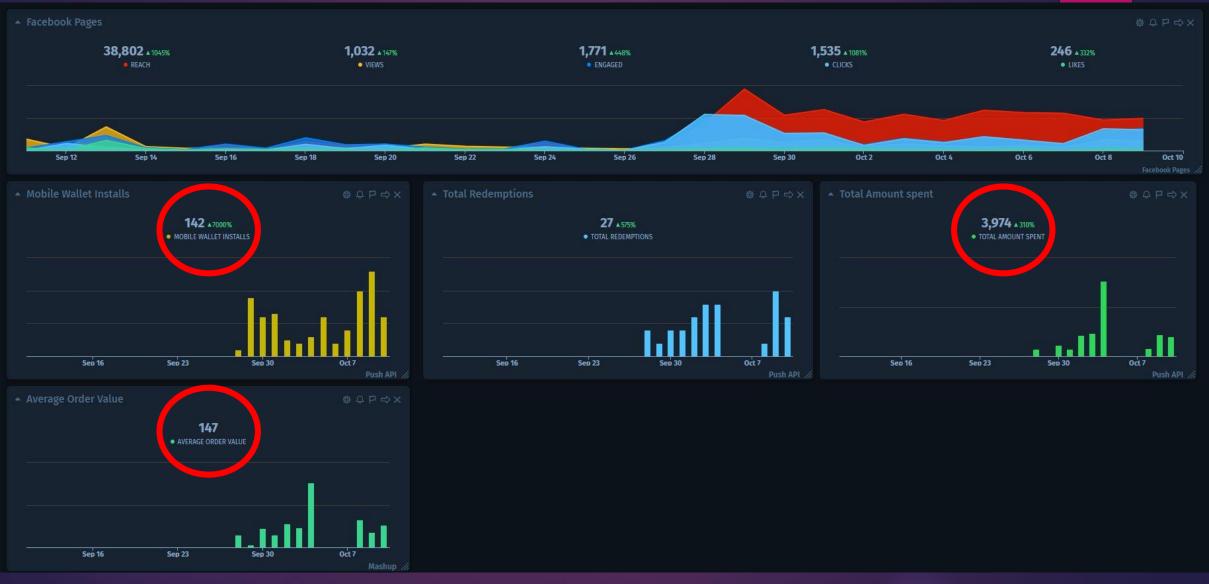

| Bid strategy           | Budget     | Last significant edit | Results          | Reach | Impressions  | Cost per result       | Amount spent | Ends        | Schedule       |                     |            |
|                                                                                           |                                                                          | Mobile only   |   | <ul> <li>Active</li> <li>1 approved</li> </ul> | Lowest cost<br>Replies | Using camp |                       | 112<br>Messaging | 4,660 | 7,616        | £0.11<br>Per messagin | £12.20       | Ongoing     | 8 Oct 2019–Ong | oing                |            |

#### ▶ 112 messaging connections at a cost of £0.11 for only £11.63 spent

#### New subscribers



#### Reports



### Reports



#### Qr Code design + statistics

| Total Scans       Unique Users       Locations/Languages       Devices         30       100.0% Romania       100.0% Phone