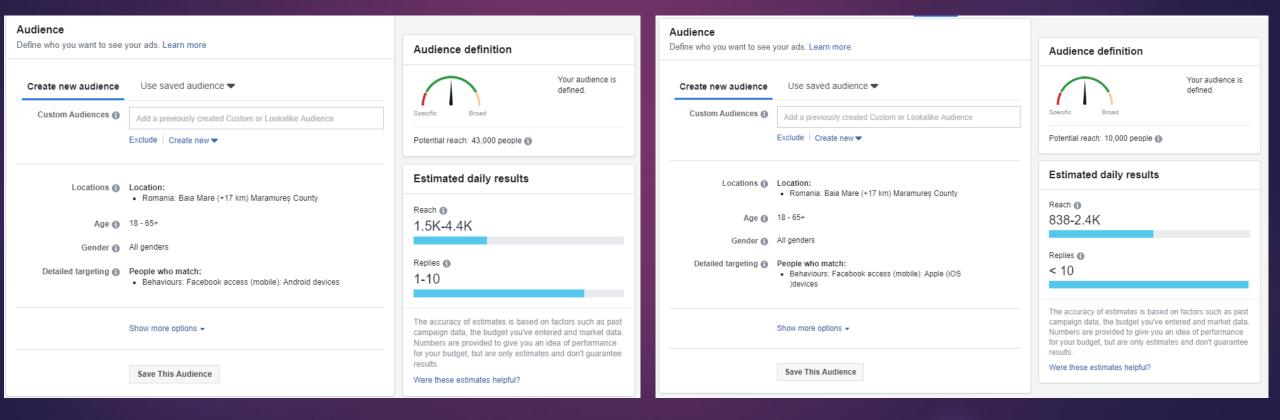

### Small Restaurant/Takeaway Case Study

28 SEP 2019 - 09 OCTOBER 2019

#### Details

- Client = Small restaurant, 20 seats, KFC Style, opened in April 2019
- Location type = Medium size city , population of 137k
- Type of program = Loyalty + FB ads + QR code on the menu, inside the restaurant and outside the restaurant in the window

#### Targeting Android users + IPhone users



### Offer = 6 churros + Nutella Single image + Carousel

0 ŏ

...



B-OWL by #dordepulpa Sponsored - @

Hello fani B-OWL 🔌, Avem o mare supriza pentru voi



MESSENGER Apasa pe GET OFFER si primeste 6 CHURROS cu...

n Like

Chereches Vasile and 69 others 13 comments 11 shares

℅ Share Comment

GET OFFER



### Campaign Results 28 Sep 2019 – 8 October 2019

| E |          | Ads Manager                                                  |            |                              |           |                |                       |                 |                          | Search Business              | S                     | Q           | One Step Soci                | al Ads 🗕 💄        | <b>\$</b> |
|---|----------|--------------------------------------------------------------|-----