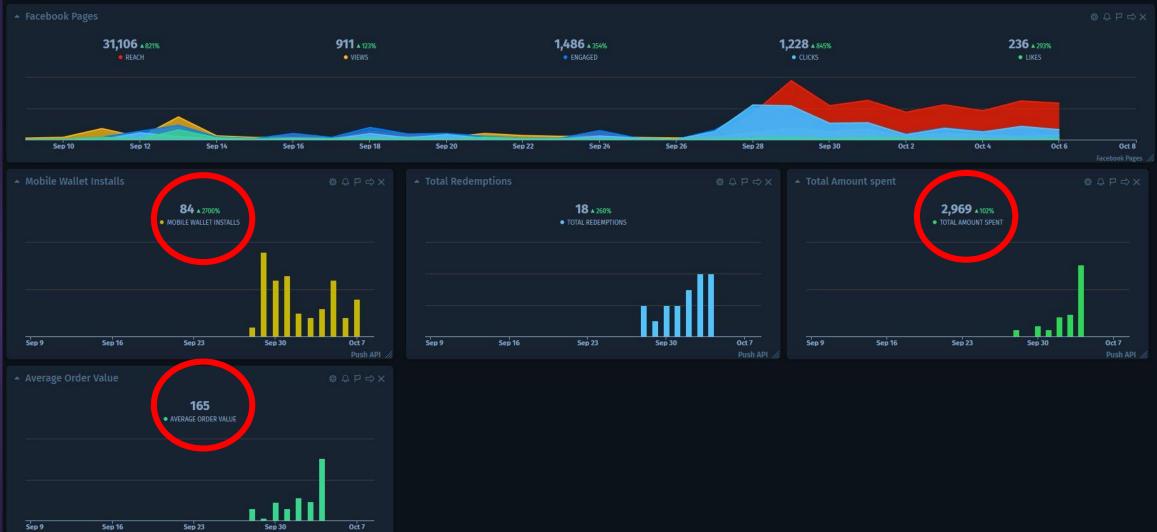

### Reports 28/09/2019 - 08/10/2019

- 84 loyalty cards/mobile wallet installs
- ▶ 18 redemptions
- 2969 points spent
- Average order value = 165