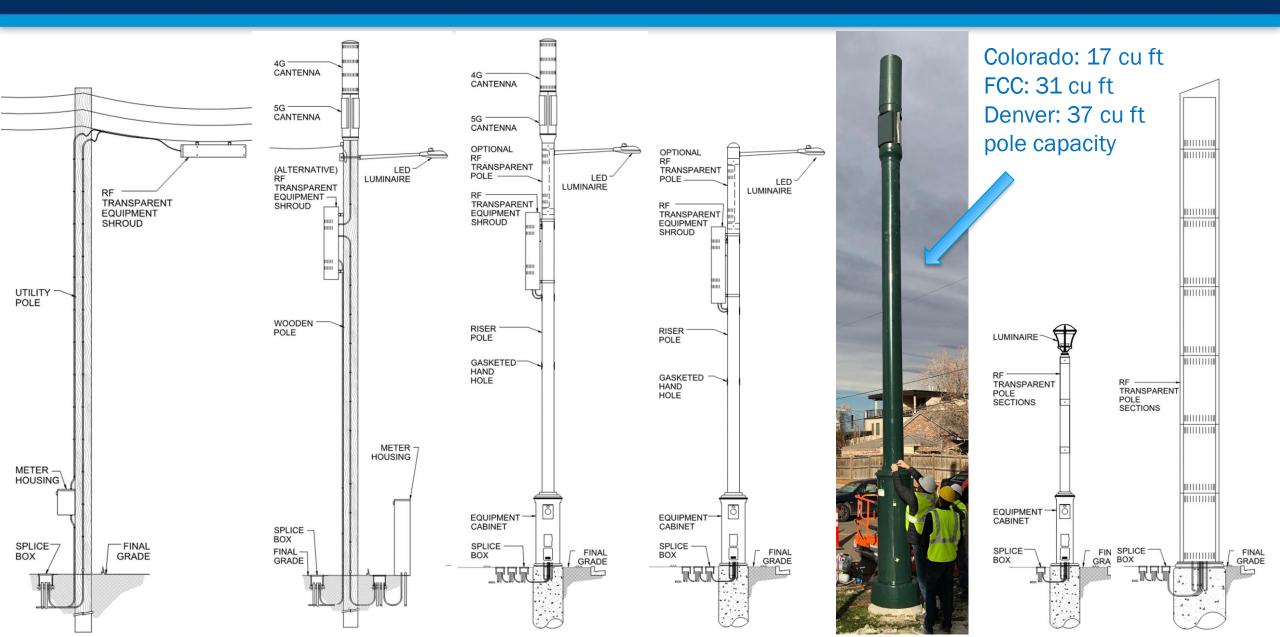

### Vertex Integrated Pole Portfolio for 4G/5G

#### **INTEGRATED POLE SPECIFICATIONS**

- Radio Vendor Neutral
- ASHTO Light Standard Compliant ASCE 7-93
- GR487, NEMA and TIA-222 Compliant
- **UL/ULC Approved Portfolio**
- Vendor approved operating environment (preserving radio warranties)
- Universal foundation allowing for rapid site development/changes
- Stainless steel construction offering the longest life expectancy
- Engineered for coastal zone hurricane force winds and seismic zone 4
- Unmatched radio density across all classes of infrastructure