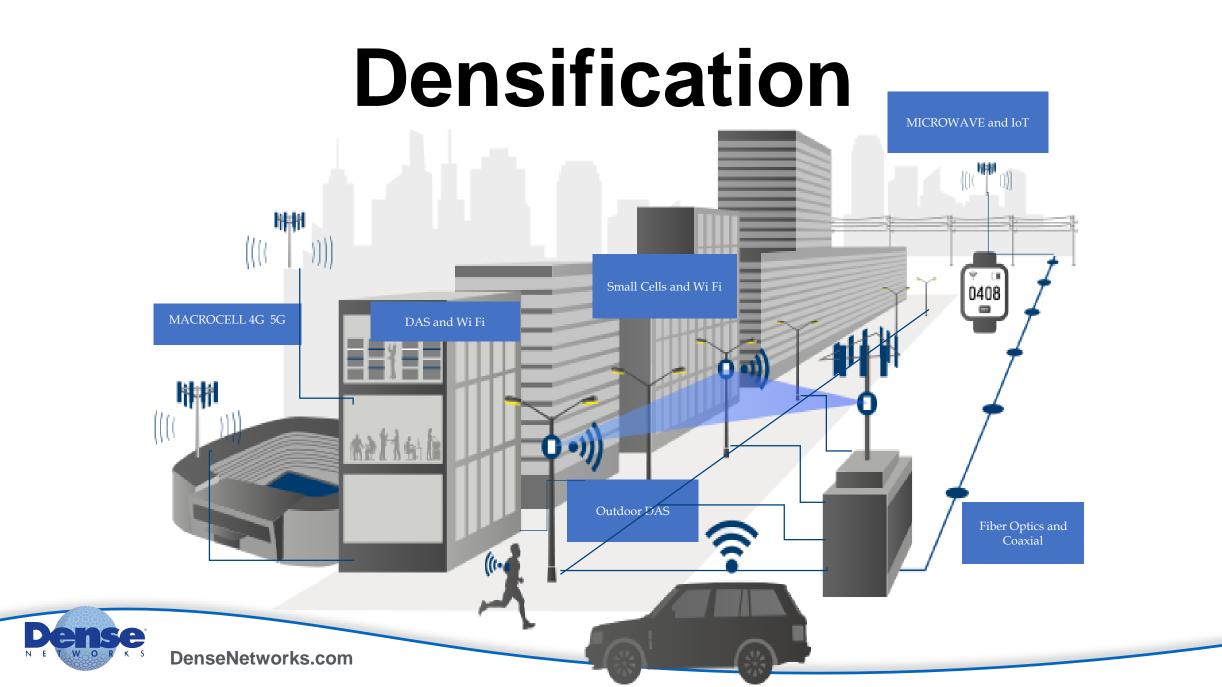

# 

# Bandwidth Enter

click here for more information

# Hitachi Video Analytics Delivers Digital Insights





© Hitachi Vantara Corporation 2018. All Rights Reserved

# Smart Mobility PLAN INTEGRATION



**Smart Cities** 

Transportation element of Bellevue Smart



### **Smart Mobility INITIATIVES**



Public Works has created Design Guidelines and a custom Permit process to address:



Company



- Public-facing review process including Districts, City Departments, Neighborhood Orgs
- Policy for co-location first
- Notification of adjacent property owner
- □ Restricting new pole density through min 250' spacing
- **Q** Restricting placement (along parks, historic & residential frontages)
- □ Restricting placement in front of residential & valuable sight lines
- Requiring camouflage