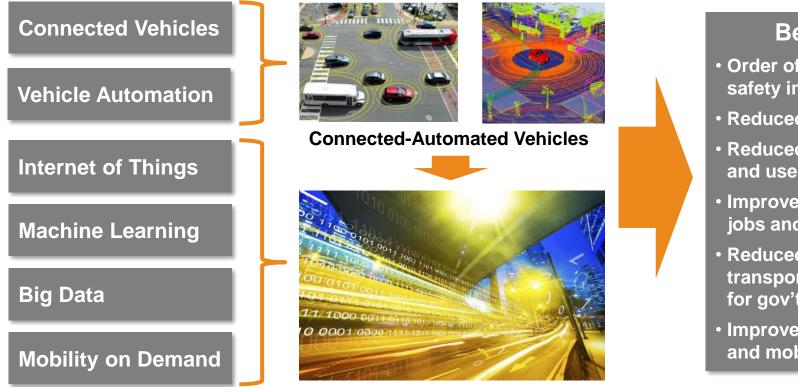

# **Advanced Technologies & Smart Cities**

Technology convergence is revolutionizing transportation, dramatically improving safety & mobility while reducing costs & environmental impacts

**Smart Cities** 

### **Benefits**

- Order of magnitude safety improvements
- Reduced congestion
- Reduced emissions and use of fossil fuels
- Improved access to jobs and services
- Reduced transportation costs for gov't and users
- Improved accessibility and mobility