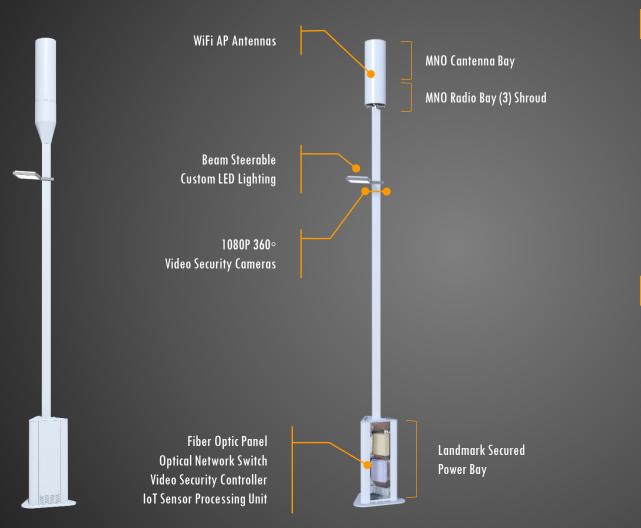

### Vertex VO<sup>T</sup> — Integrated Micro Cell Single Tenant Light Standard

#### **VERTEX INFRASTRUCTURE HIGHLIGHTS**

- Multi-Port 4G / 5G Cantenna Bay (LB + HB + AIR)
- Vendor Neutral Small Cell Low Power
  MMRUS Radio Mounting Bay 3 MRRUS
  Radios supported
- □ 15,000 Cubic Inches of Colocation Space
- UL/ULC Certified
- GR487, NEMA, TIA-222 Compliant
- AC & DC Power Systems
- Custom Designed LED Luminaires
- Battery Backup Available

#### SITE OFFER OPTIONS

- □ WiFi Services
- Fiber Optic Backhaul/Fronthaul
- Internet Services
- Encryption
- Supports Sensor Nets
- □ Site Security/Monitoring
- Video Surveillance
- Rackspace / Padmount Colocation
- GPS / SAT Services
- Supports Special Radio Applications –
  Utility FAN, Meter Collection