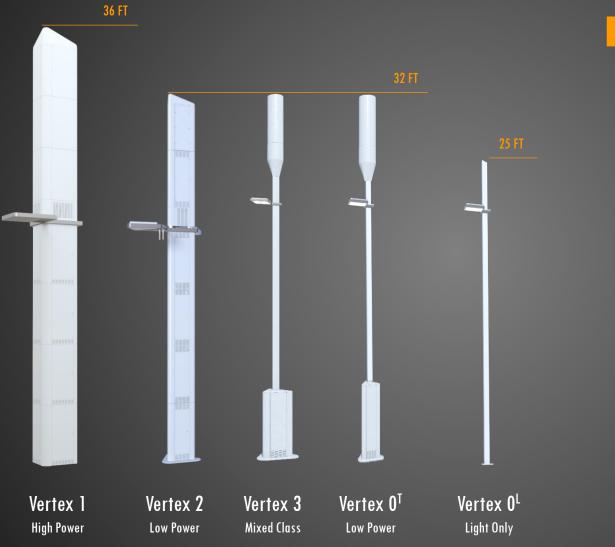

rtation element of Bellevue Smart



### **Smart Mobility INITIATIVES**



Public Works has created Design Guidelines and a custom Permit process to address:



Company



- Public-facing review process including Districts, City Departments, Neighborhood Orgs
- Policy for co-location first
- Notification of adjacent property owner
- □ Restricting new pole density through min 250' spacing
- **Q** Restricting placement (along parks, historic & residential frontages)
- □ Restricting placement in front of residential & valuable sight lines
- Requiring camouflage and concealment
- Limiting height and equipment size
- Opportunity to coordinate fiber conduit



### **Traffic Signal: Before vs. After**



Existing – Before



New – After







# Our Portfolio of Telecommunication Infrastructure





#### **INTEGRATED POLE SPECIFICATIONS**

- Radio Vendor Neutral
- ASHTO Light Standard Compliant ASCE 7-93
- GR487, NEMA and TIA-222 Compliant
- **UL/ULC Approved Portfolio**
- Vendor approved operating environment (preserving radio warranties)
- Universal foundation allowing for rapid site development/changes
- Stainless steel construction offering the longest life expectancy
- Engineered for coastal zone hurricane force winds and seismic zone 4
- Unmatched radio density across all classes of infrastructure





Back Offset Front FDC — Configurable Site Cabinet

### Vertex Integrated Pole Portfolio for 4G/5G



### **Stand Up Options!**



## **Example FlexGrid Deployment**



#### 1: Radio Colocation & Core Network

Landmark deploys state-of-the-art stealth tower infrastructure that