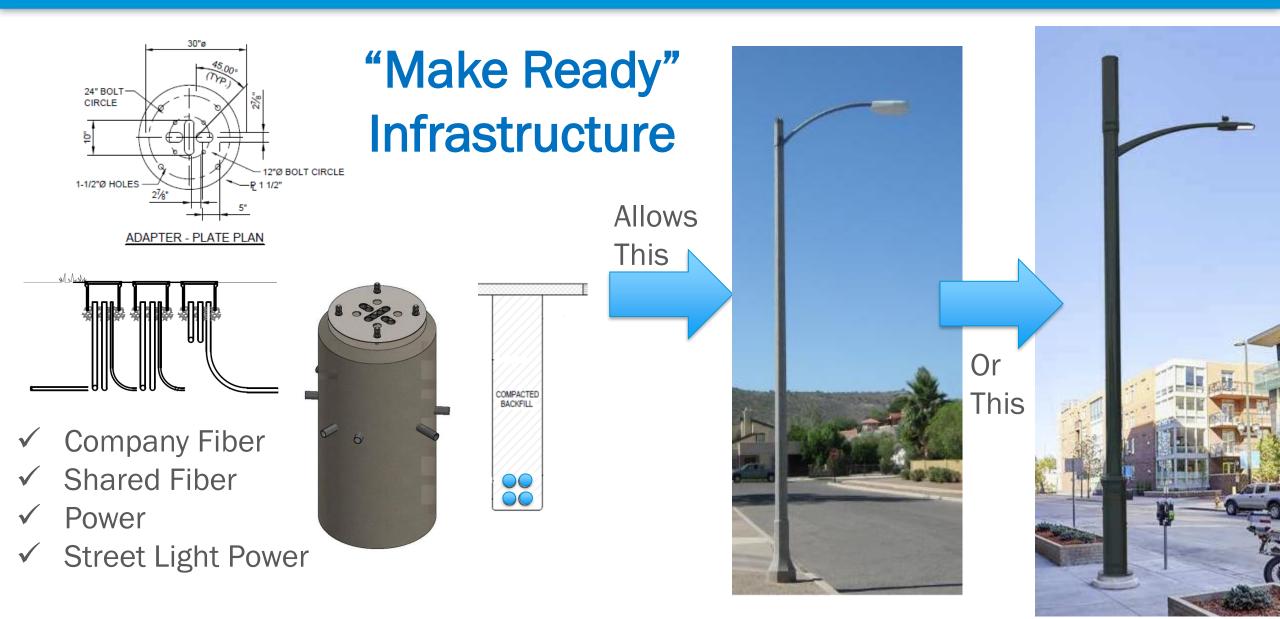

# Our Portfolio of Telecommunication Infrastructure

#### **INTEGRATED POLE SPECIFICATIONS**

- Radio Vendor Neutral
- ASHTO Light Standard Compliant ASCE 7-93
- GR487, NEMA and TIA-222 Compliant
- **UL/ULC Approved Portfolio**
- Vendor approved operating environment (preserving radio warranties)
- Universal foundation allowing for rapid site development/changes
- Stainless steel construction offering the longest life expectancy
- Engineered for coastal zone hurricane force winds and seismic zone 4
- Unmatched radio density across all classes of infrastructure