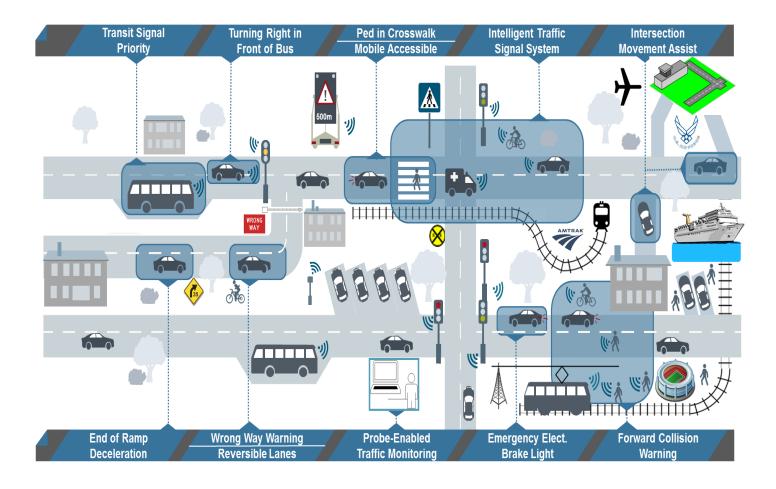

# CV Pilot Overview

- Pedestrian Safety
- Traffic Management
- Transit Efficiency
- Collision Avoidance
- Wrong-Way Driver Alerts
- DSRC

PROJECTS