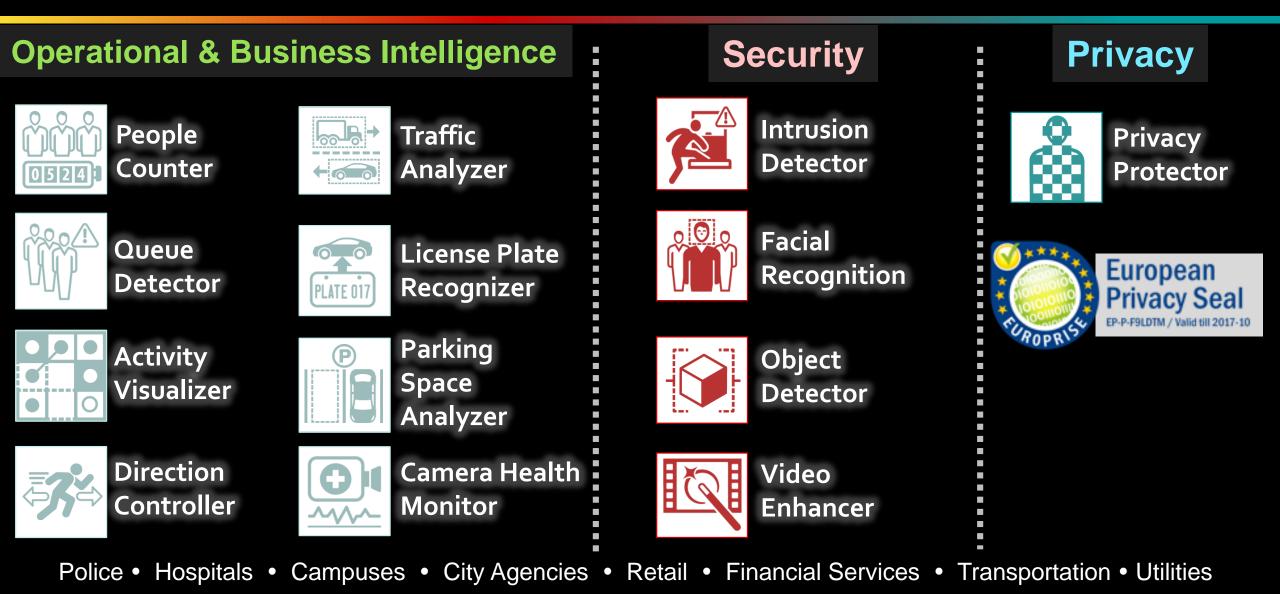

# Hitachi Video Analytics Delivers Digital Insights

© Hitachi Vantara Corporation 2018. All Rights Reserved

# Video + AI = Rich Insights and Alerts Operations, Business and Safety Intelligence

\*VMP = Video Management Platform VSP = Virtual Storage Platform HCP = Hitachi Content Platform

# Situational Awareness Through Hitachi Visualization Suite

- Real-time video and IoT data from facilities, vehicles, infrastructure, security, and shops
- Unlimited data layers on a single pane of glass
- Distributed intelligence for all staff with browser-based desktop or mobile capability
- Workflow automation for setting alerts for customer needs or security incidents