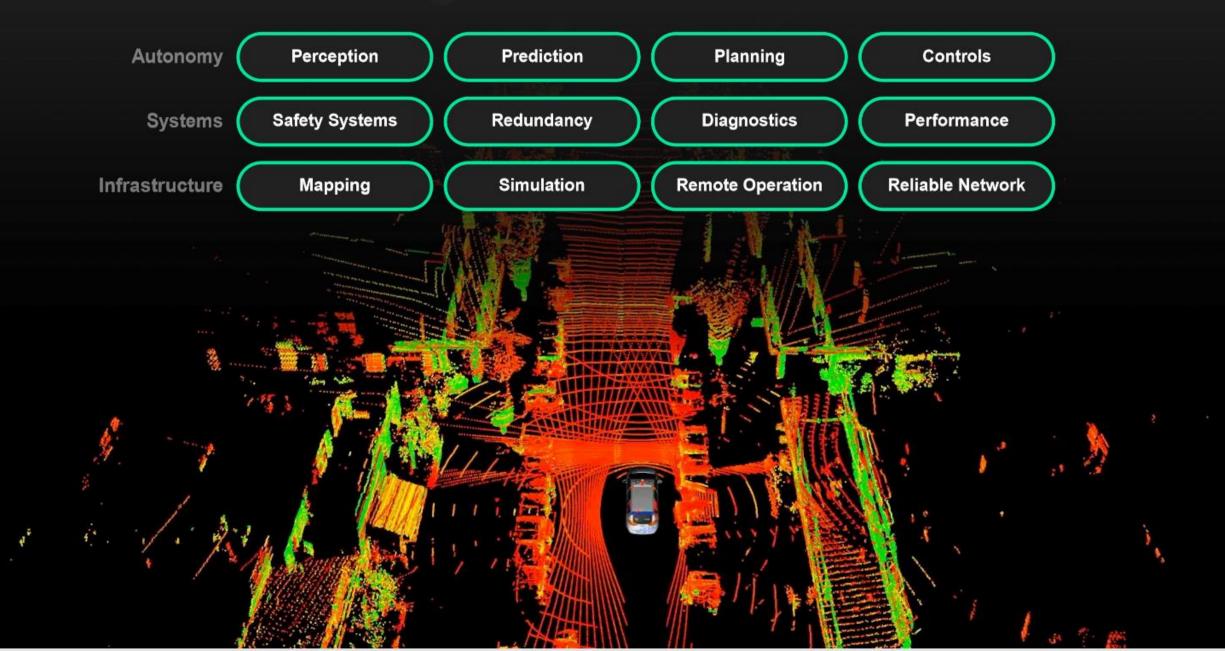

ence





\*VMP = Video Management Platform VSP = Virtual Storage Platform HCP = Hitachi Content Platform

### © Hitachi Vantara Corporation 2018. All Rights Reserved

# Situational Awareness Through Hitachi Visualization Suite

- Real-time video and IoT data from facilities, vehicles, infrastructure, security, and shops
- Unlimited data layers on a single pane of glass
- Distributed intelligence for all staff with browser-based desktop or mobile capability
- Workflow automation for setting alerts for customer needs or security incidents





# V2V, V2I, C-V2X





DenseNetworks.com

# **Hardware Innovations**

• Cray Computer to cell phone to PS2 Drive

Lidar Sensors

Camera Sensors





• Al/ Machine Learning/ Backend Cloud computing and Deep Learning



### 4 Our Robust Autonomy Stack



# Evolving Network Needs on the Road-Latency



DenseNetworks.com

### **AUTOMATION LEVELS OF AUTONOMOUS CARS**





### Make your City READY



# Vertex VO<sup>T</sup> — Micro Cell Concealment





#### **VERTEX INFRASTRUCTURE HIGHLIGHTS**

- Multi-Port 4G / 5G Cantenna Bay (LB + HB + AIR)
- Vendor Neutral Small Cell Low Power
  MMRUS Radio Mounting Bay 3 MRRUS
  Radios supported
- □ 15,000 Cubic Inches of Colocation Space
- UL/ULC Certified
- GR487, NEMA, TIA-222 Compliant
- AC & DC Power Systems
- Custom Designed LED Luminaires
- Battery Backup Available

#### SITE OFFER OPTIONS

- □ WiFi Services
- Fiber Optic Backhaul/Fronthaul
- Internet Services
- Encryption
- Supports Sensor Nets
- □ Site Security/Monitoring
- Video Surveillance
- Rackspace / Padmount Colocation
- GPS / SAT Servi