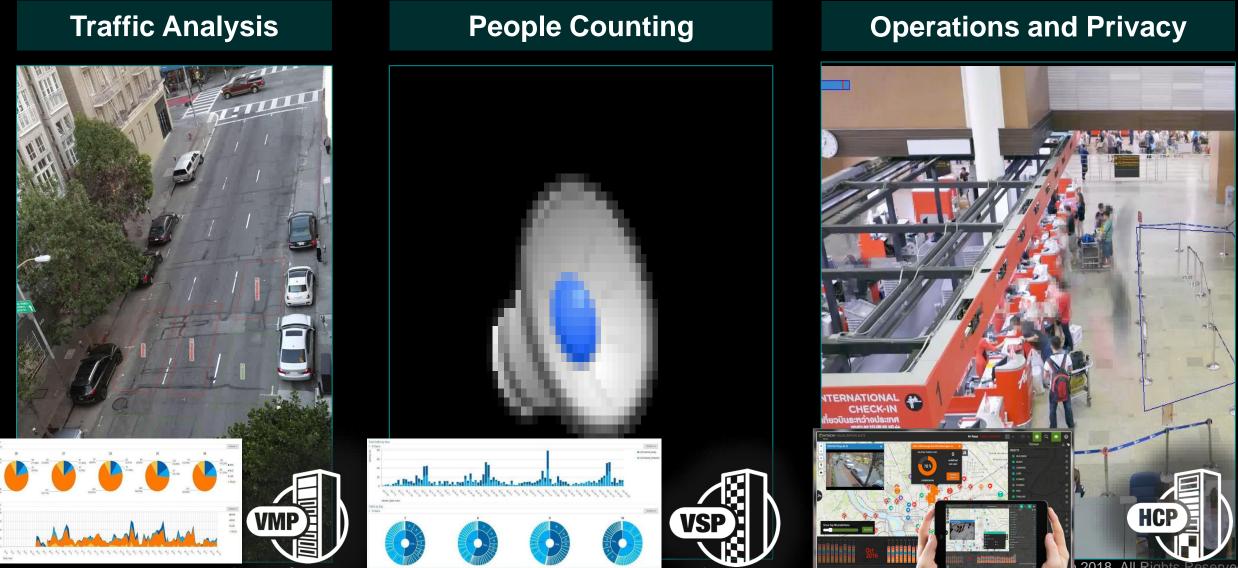

# Video + AI = Rich Insights and Alerts Operations, Business and Safety Intelligence

\*VMP = Video Management Platform VSP = Virtual Storage Platform HCP = Hitachi Content Platform