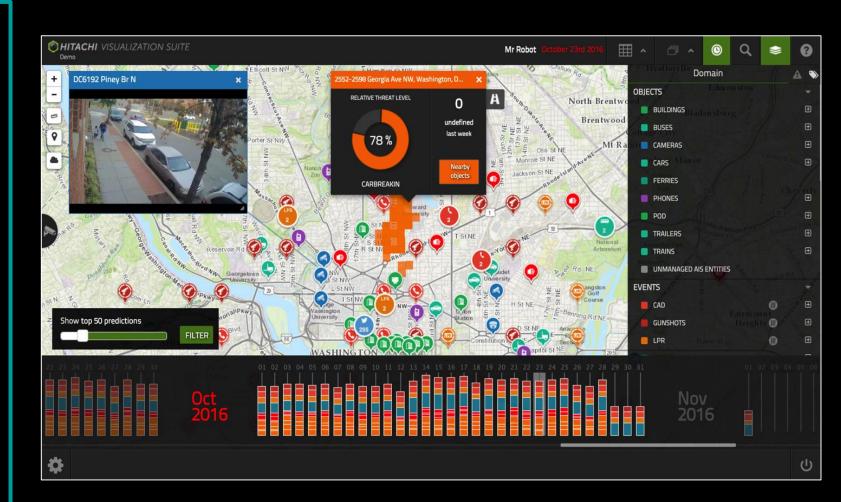

# Situational Awareness Through Hitachi Visualization Suite

- Real-time video and IoT data from facilities, vehicles, infrastructure, security, and shops
- Unlimited data layers on a single pane of glass
- Distributed intelligence for all staff with browser-based desktop or mobile capability
- Workflow automation for setting alerts for customer needs or security incidents