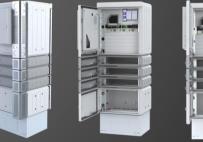

## Vertex V1 — Maximum Concealment

#### VERTEX INFRASTRUCTURE HIGHLIGHTS

- Radio Vendor Neutral
- 4G / 5G High Band & Low Band
- 80,000 Cubic Inches/Bay
- 12-18 RRUS & 5G AIR Full Concealment
- Baseband & CIPRI CRAN Hub Ready
- Radio / Antenna Vendor Neutral
- UL/ULC Certified
- GR487, NEMA, TIA-222 Compliant
- **240V** AC
- AC & DC Power Systems
- Custom Designed LED Luminaires
- Battery Backup Available

### SITE OFFER OPTIONS

- □ WiFi Services
- Fiber Optic Backhaul/Fronthaul
- Internet Services
- Encryption
- Supports Sensor Nets
- Site Security/Monitoring
- Video Surveillance
- Rackspace / Padmount Colocation
- GPS / SAT Services
- Supports Special Radio Applications –
  Utility FAN, Meter Collection