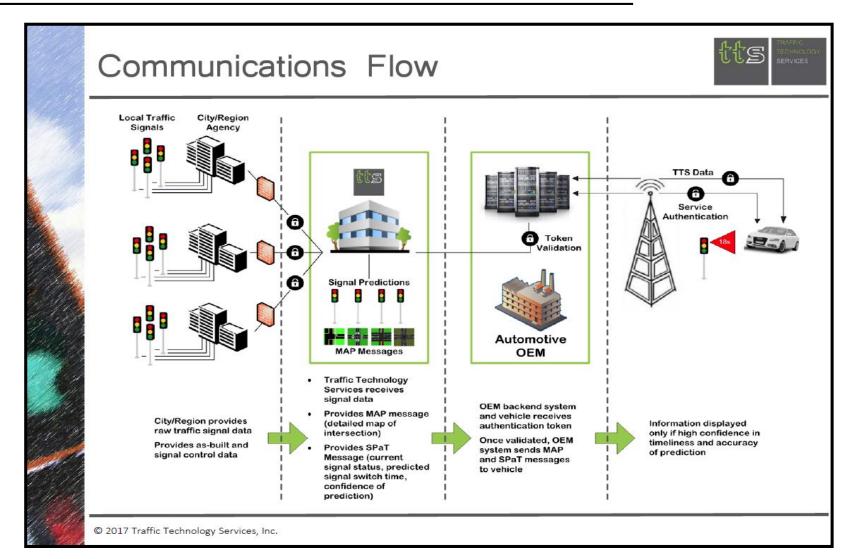

### CV Demo - TTS

- Cellular-V2X
- In-vehicle Traffic
   Signal Data
- Safety Warnings
- Signal Change Alerts