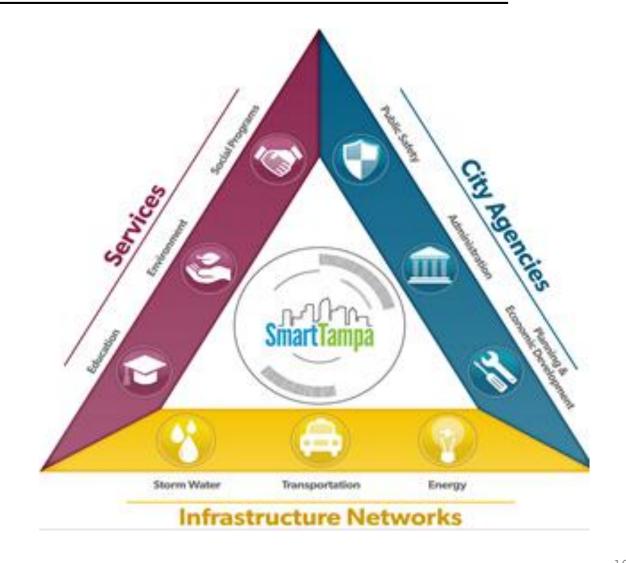

## Smart Tampa Bay: Context

- Urbanization
- Demographics
- Climate Change
- Safety
- Technology

# Developing a Framework

- Clear Benefits Narrative
- Leverage Generalists
- Commit to PPP
- City as a Lab Approach
- Deploy Pilot Projects, Take Calculated Risks
- Vulnerable Communities
- Tackle Big Needs First

### Goals

- Competitive Advantage
- Quality of Life
- Pedestrian & Bicycle Safety
- User-Focused Services
- Congestion Mitigation
- Vulnerable Communities
- Resiliency
- Port & Airport Operations & Security

### Tampa Bay Smart Cities Alliance

- Public, Private, Academic Alliance
- Focus Areas
  - Mobility as a Service
  - Regional Data Platform
  - Reimagining Infrastructure
- USF Tampa MOU
- CUTR Smart Mobility Lab
- MetroLab Network