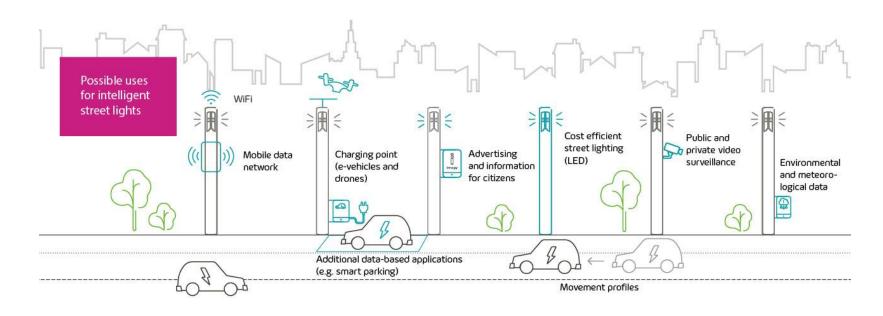

### Tampa LED Streetlight Program

- 5-year LED Upgrade Program
- Secure Smart Grid
- Enables Smart City Initiatives
- Low Energy Consumption

#### **Near-Term**

- Gunshot detection
- Parking Space Management
- Traffic Counting

#### **Future**

- Flood Detection
- EV Charging
- Pedestrian Counting
- Environmental Sensing
- Motion Detection Services
- Drone Charging
- LED Banners
- Data Mining
- Customer Awareness