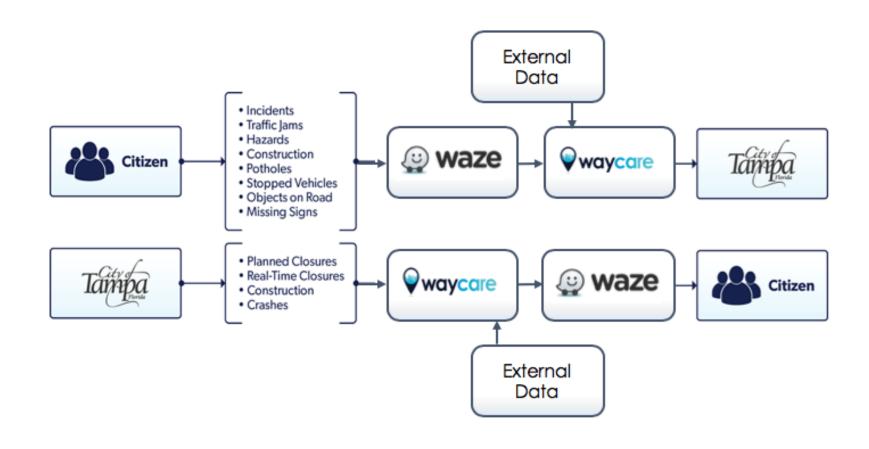

### Crowd Sourced Data

100+ cities in Waze Connected Communities Program...Tampa was 1st City in Florida