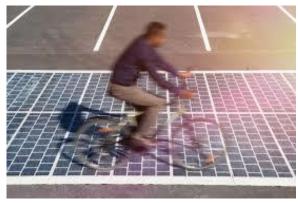

### Tampa Smart Paint Project

- PPA Effort
- Enhances Pedestrian Safety
- Paint w/ Embedded Messaging
- Downtown, USF Campus, South Tampa
- Future Applications
  - Place Call on Traffic Signal
  - CV Notifications
  - Indoor Ped Navigation
  - AV Guidance
  - Work Zone Safety