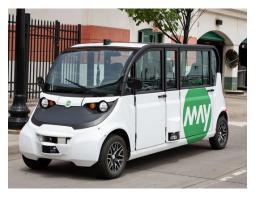

## Autonomous Vehicle Service (AV)

- HART AV shuttle service along Marion Street Transit Way
- One of 1<sup>st</sup> planned AV shuttle services in US
- Safety technology built into shuttle will reduce accidents to riders, pedestrians and bicyclists
- Sustainable introduction of AVs to Tampa