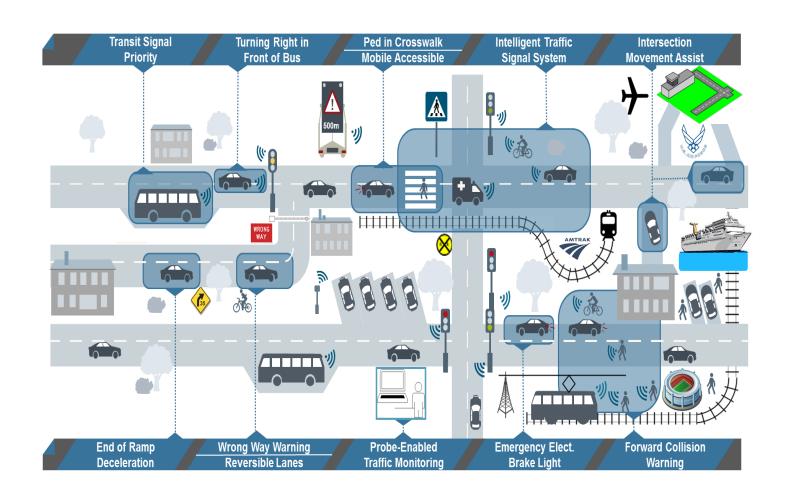

### CV Demo - TTS

- Cellular-V2X
- In-vehicle Traffic
   Signal Data
- Safety Warnings
- Signal Change Alerts

### Tampa CV Pilot

- 40 DSRC Roadside Units
- 1600 Vehicles
- 10 Streetcars
- 10 Buses
- 500 Personal Devices
- 12 V2V, V2I and V2P apps
- Detection Equipment
- Management Platform
- Agency Data

### CV Pilot Overview

- Pedestrian Safety
- Traffic Management
- Transit Efficiency
- Collision Avoidance
- Wrong-Way Driver Alerts