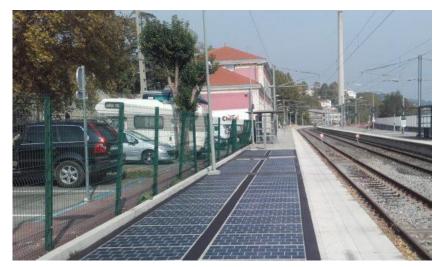

## Solar Traffic Signal Pilot

- Sidewalk Mounted Panels
- Daytime Power/ Net-Metered
- Ped/Bike Friendly
- Enhances Sustainability
- Storm Resilience
- Emergency Management (post-storm)
- Future Applications
  - Downtown solar grid
  - ITS devices
  - Solar roadways