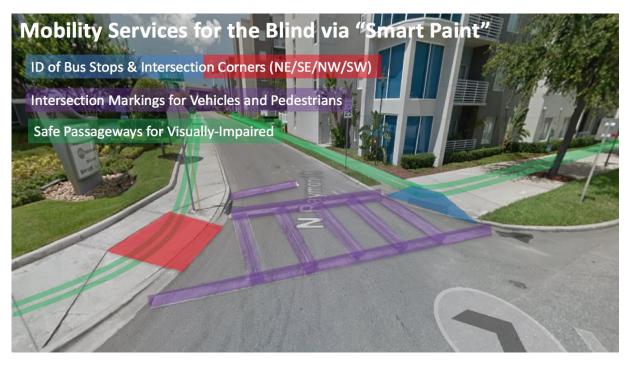

### Tampa Smart Paint Project

- PPA Effort
- Enhances Pedestrian Safety
- Paint w/ Embedded Messaging
- Downtown, USF Campus, South Tampa
- Future Applications
  - Place Call on Traffic Signal
  - CV Notifications
  - Indoor Ped Navigation
  - AV Guidance
  - Work Zone Safety