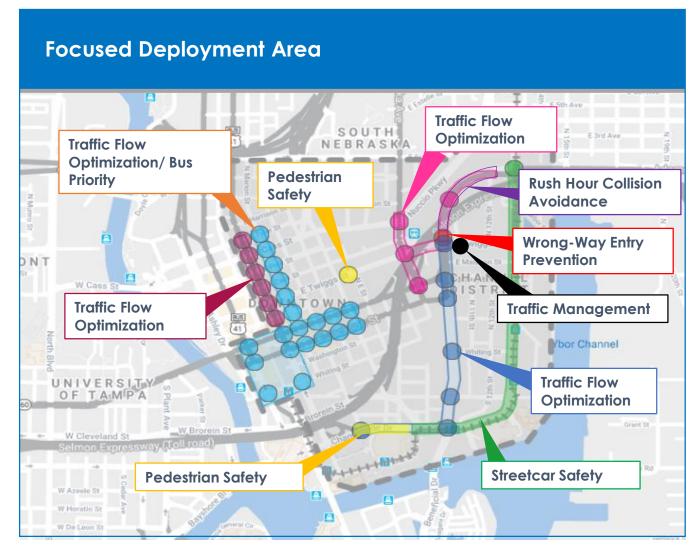

### Tampa CV Pilot

- 40 DSRC Roadside Units
- 1600 Vehicles
- 10 Streetcars
- 10 Buses
- 500 Personal Devices
- 12 V2V, V2I and V2P apps
- Detection Equipment
- Management Platform
- Agency Data

### CV Pilot Overview

- Pedestrian Safety
- Traffic Management
- Transit Efficiency
- Collision Avoidance
- Wrong-Way Driver Alerts