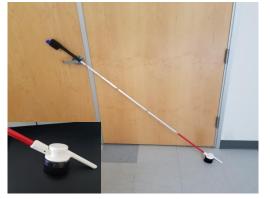

## Mobility as a Service (MaaS) Platform

EXPAND OBA
(OneBusAway) TO
MULTIPLE TRAVEL MODES

TRIP PLANNING TOOL

KIOSKS AND MOBILITY HUBS

"We're interested in having OneBusAway be as useful for as many people as possible.... We are looking at how we make it more user-friendly for blind and low vision riders." – Alan Borning, Computer Science and Engineering Professor involved in creating original OneBusAway App

#### WHAT ARE THE BENEFITS?

Lower Software Costs

Benefits Vulnerable Populations

Enhanced Mobility Services & Trip Planning

"OneBusAway has had a real-world impact and will definitely make people's lives easier in terms of accessing transit." – Sean Barbeau, University of South Florida Center for Urban Transportation Research