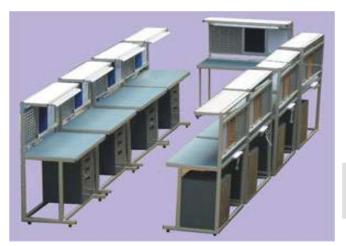

## **Assembly Line Workstation**

**Assembly Workstation Line** 

Assembly Work Table

**Belt Conveyor** 