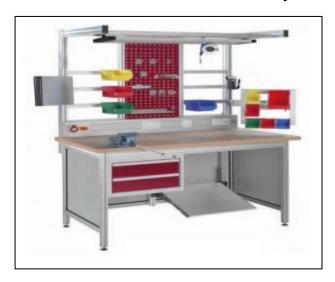

## **♣** Aluminium Profile Workstations System

**Aluminium Workstation** 

**♣** FIFO Storage Rack

**Modular Assembly Workstation System** 

SS Pipe & joint Storage Rack

FIFO Storage Rack

Pipe Storage Rack

**Work Table** 

Shiv Technology has the perfect solution for every application

Work Table in pipe & Joints

**Gravity Roller Conveyor** 

**Assembly FIFO Storage Rack** 

FIFO Flow Rack

Shiv Technology has the perfect solution for every application