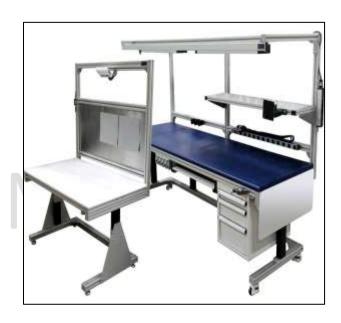

## **♣** Aluminium Profile Workstations System

**Aluminium Workstation** 

**♣** FIFO Storage Rack

**Modular Assembly Workstation System** 

SS Pipe & joint Storage Rack

FIFO Storage Rack

Pipe Storage Rack

**Work Table** 