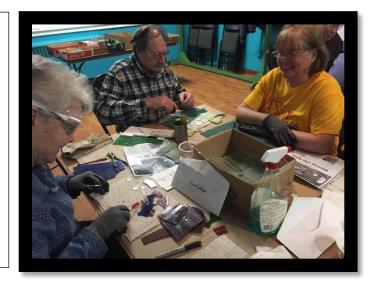

In February Larry Kuhn shared The Art of Stained Glass in a three day class. By the look of the faces in the photo, participants were enjoying developing their skill! Please contact the church office if you are interested in learning the process of creating stained glass.