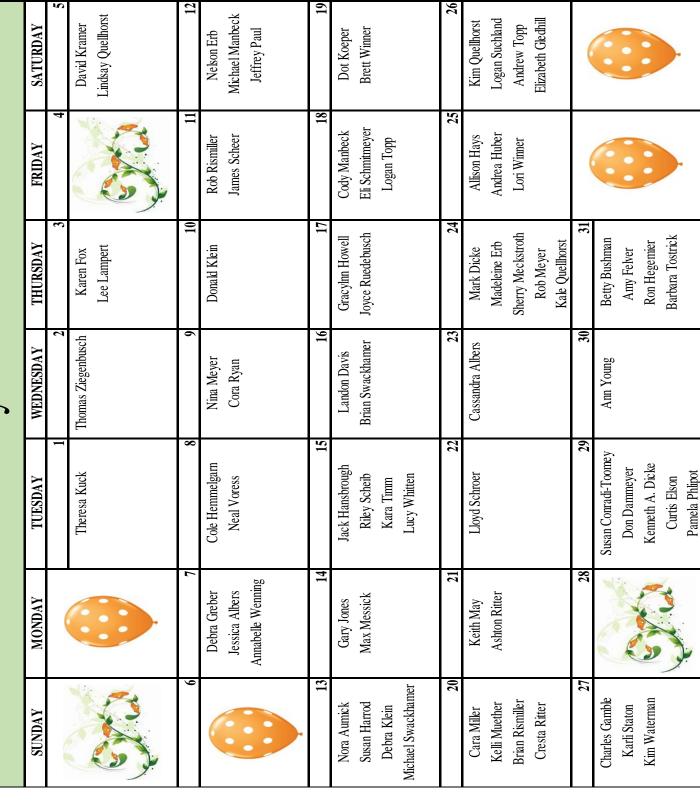

### **OCTOBER ALTAR FLOWERS**

October 5/6 John & Nancy Knost

October 12/13 Myra Hanenkratt

October 19/20 Alice Hartwig

October 26/27 John & Ginny Voress

### **OCTOBER GREETERS**

October 6 East: Brice, Brooke, Eli & Mia Schmitmeyer

North: Evelyn Wenning

South: Donna Jacoby & Jody Schaefer

October 13 East: Mike & Carol Swackhammer

North: Ronald Mueller

South: Keith May & Ben Bergman

October 20 East: Deb Gibson & Gary Wehmeyer

North: Marlene Hittepole

w/Neal Hittepole or Vicki Brackman

South: Alice Hartwig

October 27 East: Mark & Lori Likens

North: Leah & Diane Gilberg

South: Robert & Mary Finke