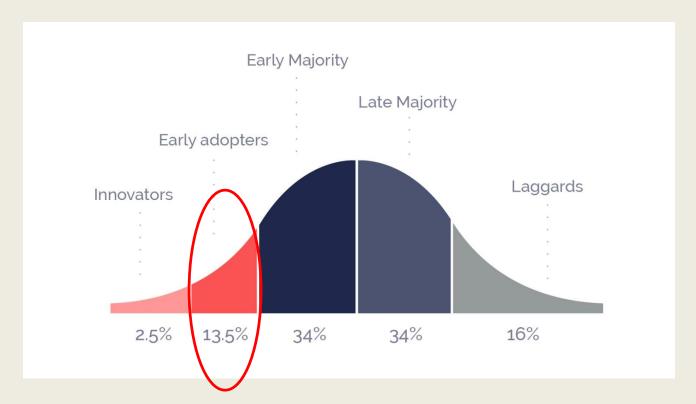

# If you are a person spend more than 7 hours for finding new things about technology you sit here

#### If someone has a proof with they believe they will sit at the first category- Innovators