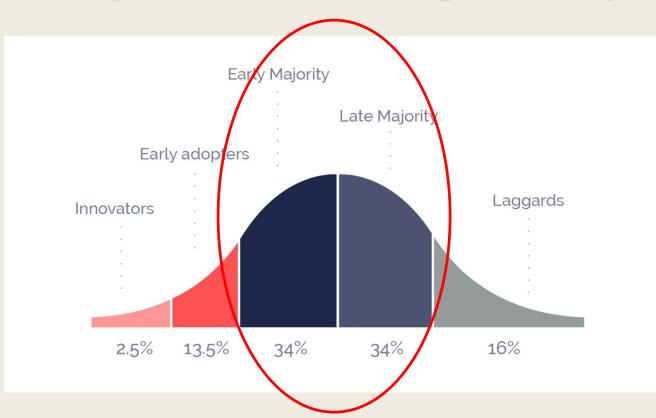

### LAW OF DIFFUSION INNOVATION

### We all sit various places of the graph

# If you want massive success rate in the market you will be sitting at this place