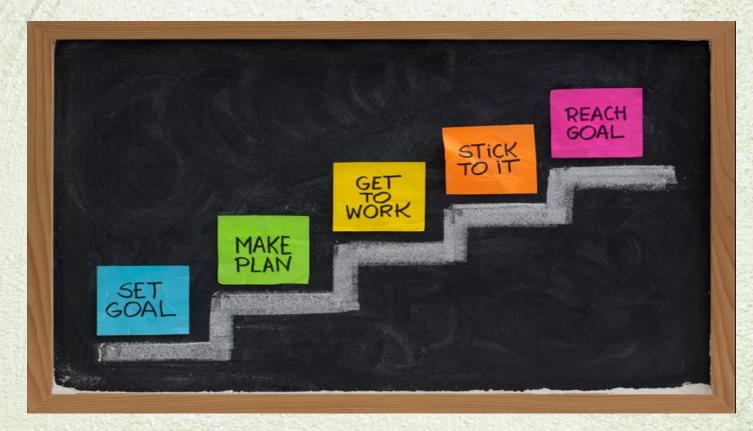

### Steps to achieve your goals

### Steps to achieve your goals

 Wilma Rudolf was born premature on June 23, 1940, in St. Bethlehem, Tennessee

• Wilma Rudolph was a sickly child who had to wear a brace on her left leg

 She overcame her disabilities through physical therapy and hard work, and went on to become a gifted runner

 She became the first American woman to win three gold medals in track and field events at the Olympics, and later worked as a teacher and track coach