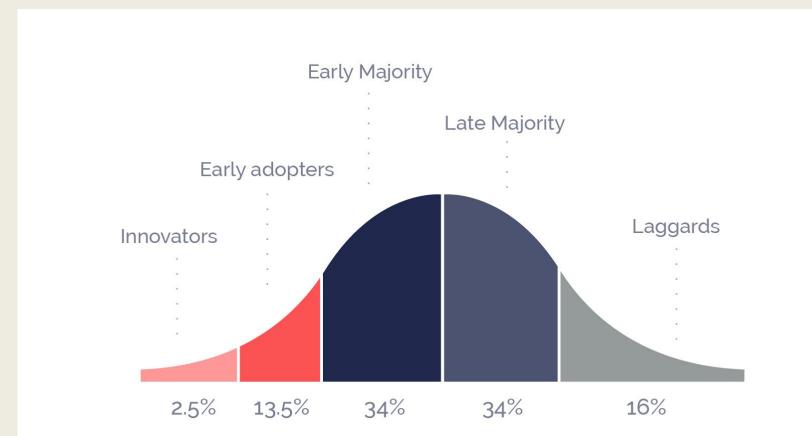

### LAW OF DIFFUSION INNOVATION

### We all sit various places of the graph

# If you want massive success rate in the market you will be sitting at this place

# If you are a person spend more than 7 hours for finding new things about technology you sit here

#### If someone has a proof with they believe they will sit at the first category- Innovators