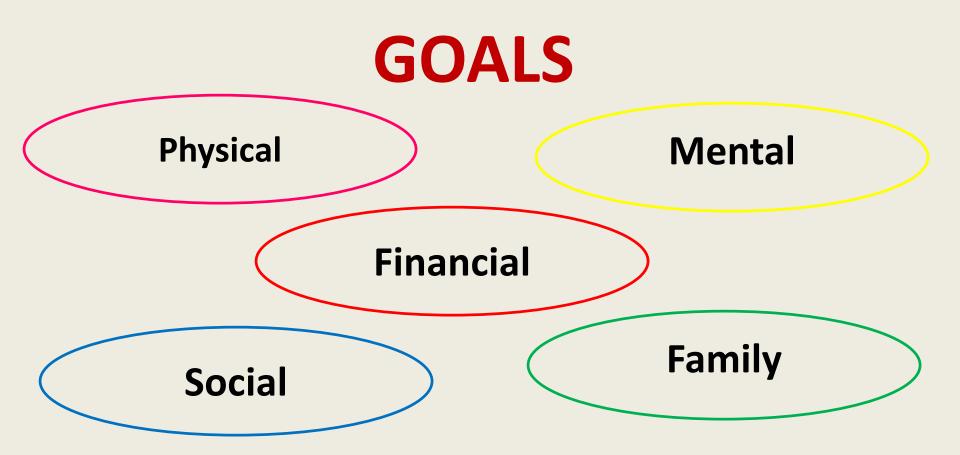

## Goals are the general guidelines which explains what you want to achieve

### Financial

Social