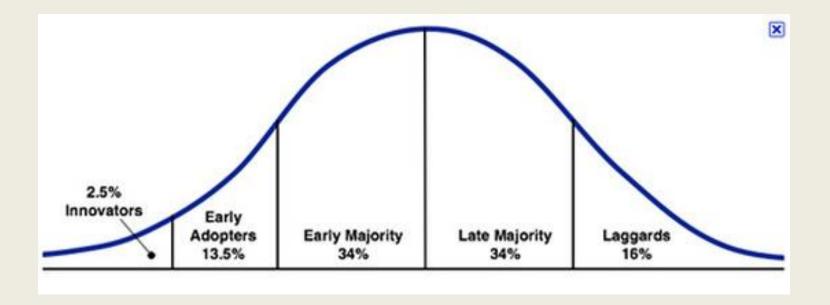

### LAW OF DIFFUSION INNOVATION

### We all sit various places of the graph

# If you want massive success rate in the market you will be sitting at this place

# If you are a person spend more than 7 hours for finding new things about technology you sit here

#### If someone has a proof with they believe they will sit at the first category- Innovators