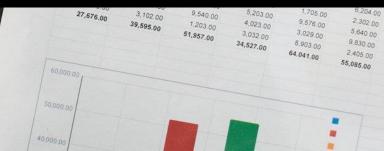

## **12 QUARTER**

| MAC                         | PERCENTAGE | AMOUNT   |
|-----------------------------|------------|----------|
| 170                         | YEAR 2021  |          |
| Quarter 1<br>(Jan - March)  | 0.5 %      | \$5000   |
| Quarter 2<br>(April - June) | 1%         | \$10000  |
| Quarter 3<br>(July- Sept)   | 10 %       | \$100000 |
| Quarter 4<br>(Oct- Dec)     | 20%        | \$200000 |

|                             | PERCENTAGE | AMOUNT   |  |  |
|-----------------------------|------------|----------|--|--|
| YEAR 2022                   |            |          |  |  |
| Quarter 1<br>(Jan - March)  | 25 %       | \$250000 |  |  |
| Quarter 2<br>(April - June) | 35 %       | \$350000 |  |  |
| Quarter 3<br>(July- Sept)   | 50%        | \$500000 |  |  |
| Quarter 4<br>(Oct- Dec)     | 60%        | \$600000 |  |  |

| Aller -                     | PERCENTAGE | AMOUNT   |  |  |
|-----------------------------|------------|----------|--|--|
| YEAR 2023                   |            |          |  |  |
| Quarter 1<br>(Jan - March)  | 70 %       | \$700000 |  |  |
| Quarter 2<br>(April - June) | 80%        | \$800000 |  |  |
| Quarter 3<br>(July- Sept)   | 90%        | \$900000 |  |  |
| Quarter 4<br>(Oct- Dec)     | 100%       | \$100000 |  |  |