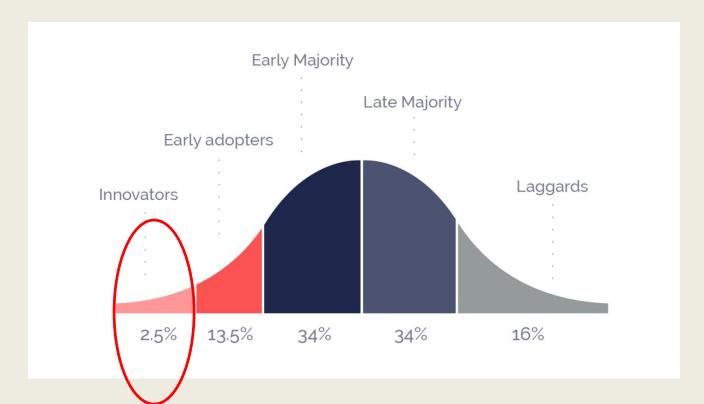

### LAW OF DIFFUSION INNOVATION

### We all sit various places of the graph

# If you want massive success rate in the market you will be sitting at this place

# If you are a person spend more than 7 hours for finding new things about technology you sit here

#### If someone has a proof with they believe they will sit at the first category- Innovators