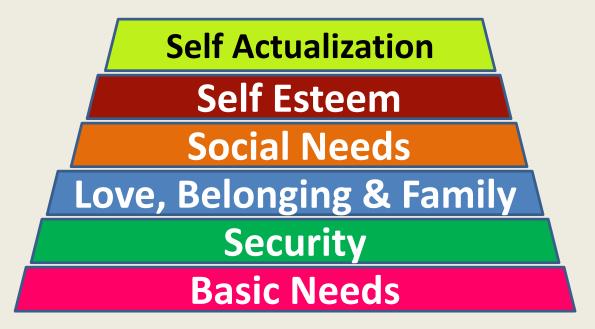

# **Hierarchy of Needs**

**Self Actualization** Self Esteem Love, Belonging & Family Security **Basic Needs** 

#### **Basic Needs**

#### Love, Belongings & Family

#### **Social Needs**

#### **Self Actualization**

# **Hierarchy of Needs**

### Security

### Love, Belongings & Family

### **Social Needs**

### **Self Esteem**

IS HOW YOU SEE YOURSELF.