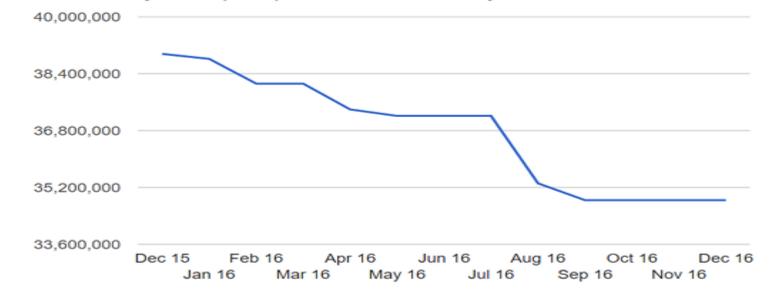

### Goodreads.com Traffic Estimate

### Estimated Monthly Traffic (visits) for Goodreads.com - By Month

### Monthly visitor traffic is down 10.6% year over year

Goodreads.com has received an estimated 33,642,000 visits over the last 30 days. The number of visits differs from visitors (or unique visitors). Visits includes multiple visits from the same individual (repeat visits).