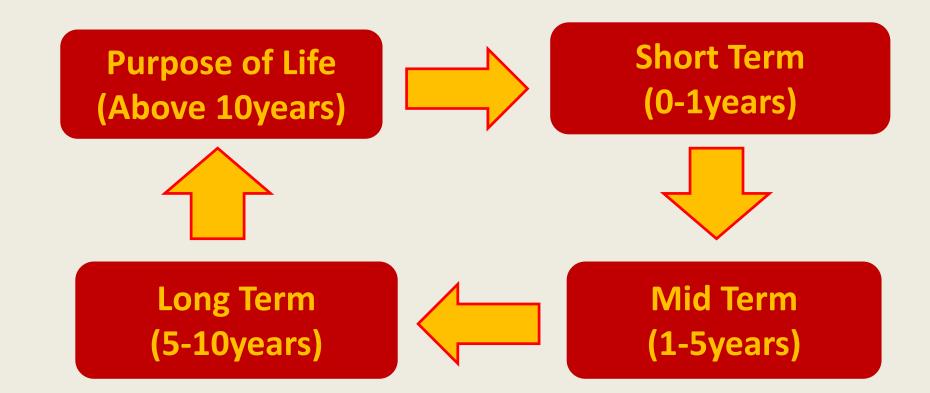

# Things you want within a year

# Practical

### Your Project 5 To 10 Years In The Future.

### SET A GOAL FOR YOUR PROJECT

#### YOUR WEBSITE VALUE FOR NEXT 5-10 YEARS