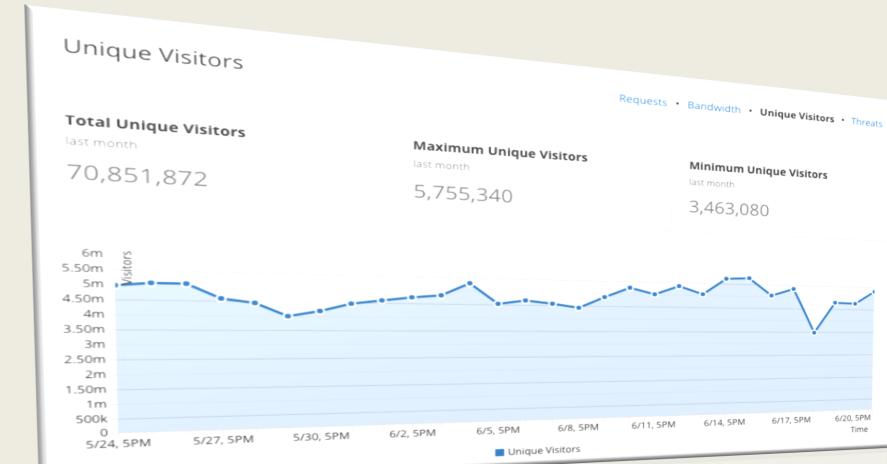

### **Total visitors of the website**

# Total visitors 3 719 ↑ 12.8% Previous: 3 825 Image: Second sec

### **Total unique visitors**

### **Monthly average visitors**