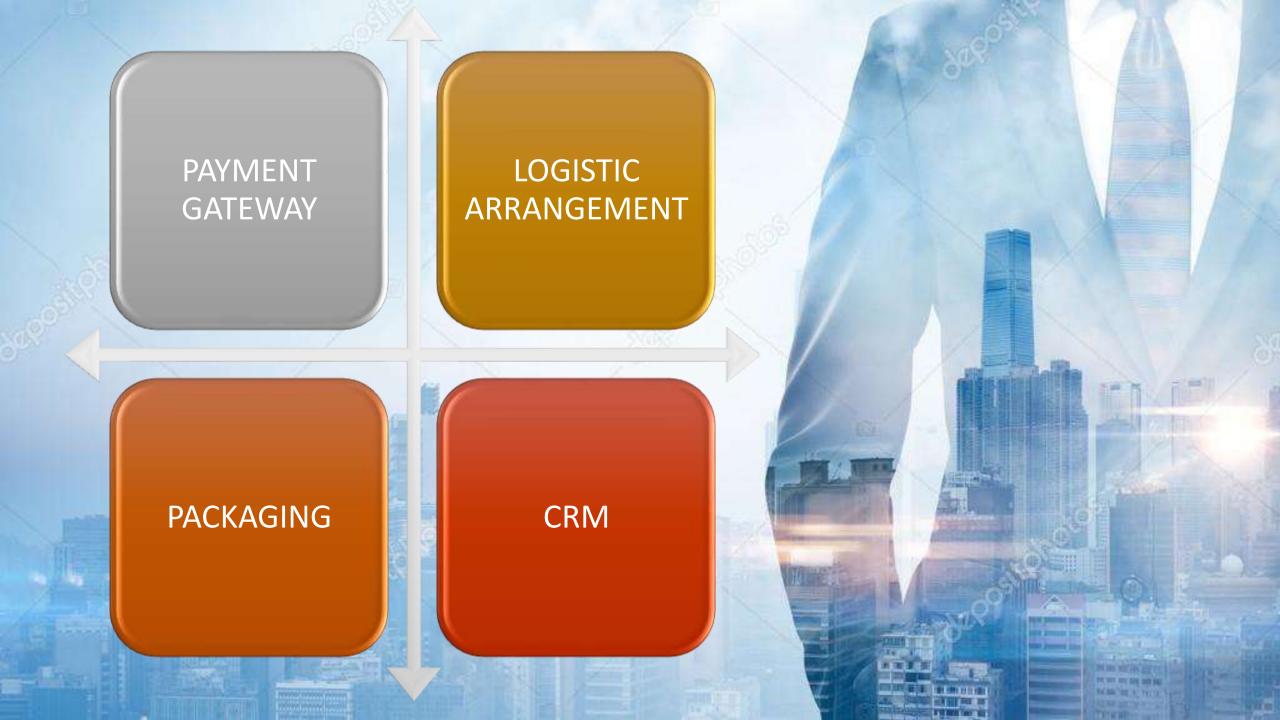

## **E-COMMERCE** In a traditional Ecommerce business, you are selling the products yourself from your own stock, ANK PAYMENT STORE WAREHOUSE

SELECT PRODUCTS

### WHAT IS AFFILIATE MARKETING

In Affiliate Marketing e-Stores, you are simply providing visitors an easy way to find the product they are looking for at the best price by checking multiple retailers at once.

#### You simply send your website's

visitors to another retailers'

website

When the customer makes a

purchase from that website, you

earn a Profit / commission /

**Advertising fee etc** 

## IT'S STRESS-FREE

They handle the entire transaction, picking, packing,

delivery, customer after-care, everything.