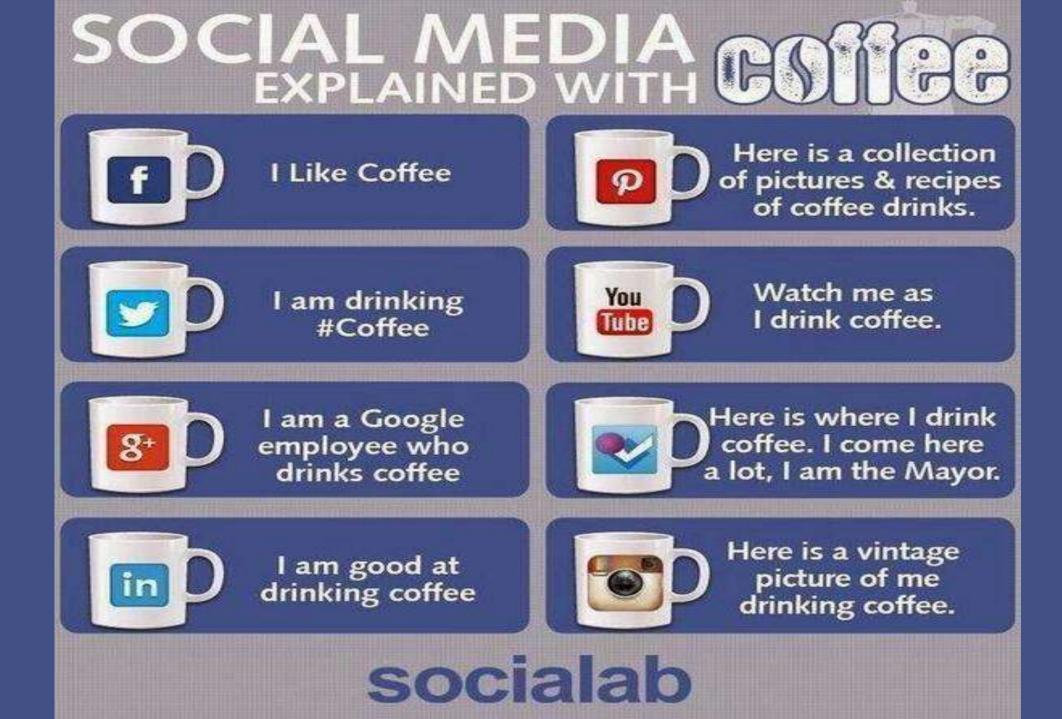

# **SOCIAL MEDIA**

## **SOCIAL NETWORKING SITES**

# EFFECTIVE WAYS OF USING SOCIAL MEDIA

• 6