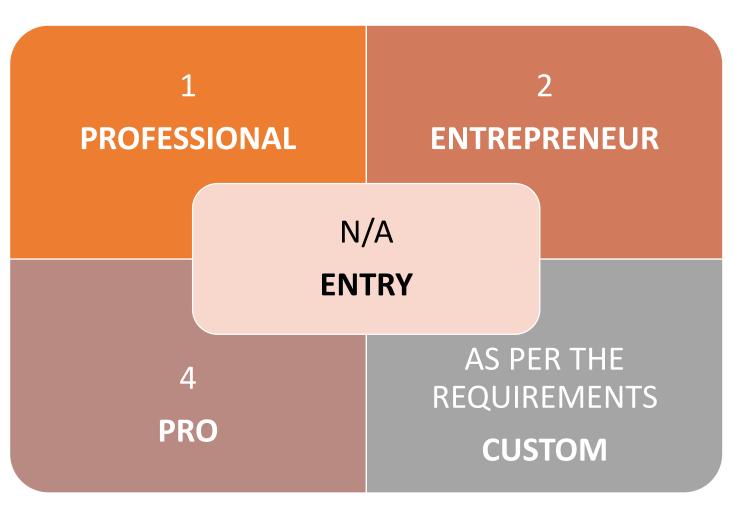

INUTES**



#### **100 days** of Live Web Class/Training by an Industry Expert, **100 minutes each day** (or total of 10,000 minutes or 166 hours)

# TRAINING NOTFS PROFESSIONAL ENTREPRENEUR **CUSTOM ENTRY** PRO

### Daily One-on-one Mentoring sessions for 30 min

*Languages offered: English, Arabic, French, Spanish, Tagalog, Bangla, Urdu, Hindi, Tamil, & Malayalam.* 

# 100 DAYS CHALLENGE GUARANTEE

# (Get assured results. If strategies fail, we will reward you with \$1,000)



# ADDITIONAL FACILITIES TO THE MENTEES





### 100 DAYS DIGITAL MASTERY CHALLENGE MENTORING PACKAGES



# PROFESSIONAL, ENTREPRENEUR, PRO, CUSTOM







# **KNOWLEDGE AND CAPABILITY-BUILDING RESOURCES**: *e-books, tools, & articles*

### Daily One-on-one Mentoring sessions MULTILINGUAL



### Social Media set-up



# **DEDICATED MENTOR BUDDY**











### STRATEGIC MEETING WITH MR. SHAN









Online Shopping Mall e-commerce website Startup

ONLY APPLICABLE FOR THE TWO PACKAGES:

PRO

CUSTOM

#### **EMI FACILITIES** APPLICABLE ONLY FOR THE FOLLOWING PACKAGES:



# **100 DAYS CHALLENGE GUARANTEE**

Get assured results. If strategies fail, we will reward you with \$1,000. Get assured results. If strategies fail, we will reward you with \$1,000.

PROFESSIONAL

Get assured results. If strategies fail, we will reward you with \$2,500.

**ENTREPRENEUR** 

Get assured results. If strategies fail, we will reward you with \$3,500.

PRO

Get assured results. If strategies fail, we will reward you your money back.

**CUSTOM** 

**ENTRY** 



# A VERY SPECIAL OFFER

# FOR THE FIRST 50 MENTEES TO GRAB THE