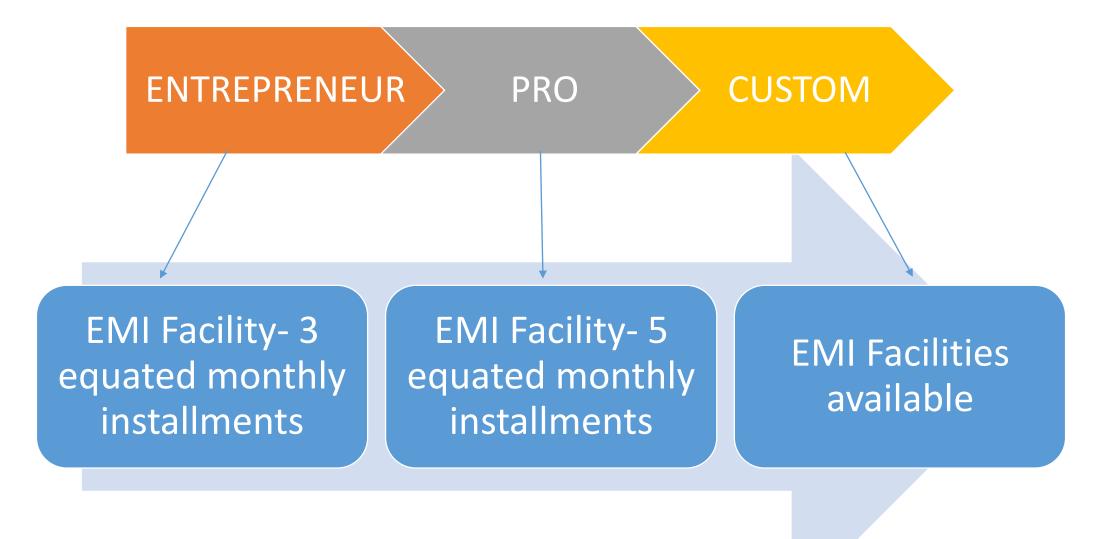

30 min

*Languages offered: English, Arabic, French, Spanish, Tagalog, Bangla, Urdu, Hindi, Tamil, & Malayalam.* 

# 100 DAYS CHALLENGE GUARANTEE

# (Get assured results. If strategies fail, we will reward you with \$1,000)



# ADDITIONAL FACILITIES TO THE MENTEES





### 100 DAYS DIGITAL MASTERY CHALLENGE MENTORING PACKAGES



# PROFESSIONAL, ENTREPRENEUR, PRO, CUSTOM







# **KNOWLEDGE AND CAPABILITY-BUILDING RESOURCES**: *e-books, tools, & articles*

### Daily One-on-one Mentoring sessions MULTILINGUAL



### Social Media set-up



# **DEDICATED MENTOR BUDDY**











### STRATEGIC MEETING WITH MR. SHAN









Online Shopping Mall e-commerce website Startup

ONLY APPLICABLE FOR THE TWO PACKAGES:

PRO

CUSTOM

#### **EMI FACILITIES** APPLICABLE ONLY FOR THE FOLLOWING PACKAGES:



# **100 DAYS CHALLENGE GUARANTEE**

Get assured results. If strategies fail, we will reward you with \$1,000. Get assured results. If strategies fail, we will reward you with \$1,000.

PROFESSIONAL

Get assured results. If strategies fail, we will reward you with \$2,500.

**ENTREPRENEUR** 

Get assured results. If strategies fail, we will reward you with \$3,500.

PRO

Get assured results. If strategies fail, we will reward you your money back.

**CUSTOM** 

**ENTRY** 



# A VERY SPECIAL OFFER

# FOR THE FIRST 50 MENTEES TO GRAB THE OFFER

# APPLICABLE FOR THE PACKAGES OF PRICE \$997 OR ABOVE.

# AUTOMATED ONLINE BUSINESS BUNDLE

### OPTION 01 OPTION 02 C

## OPTION 03







### GET A YOUTUBE CHANNEL SET-UP

### GET AN AUTOMATED DROPSERVICE WEBSITE

GET AN AFFILIATE WEBSITE WITH DIGIT