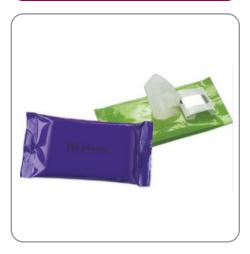

## **Sanitizer Wipes in Pouch**

Keep employees and customers sanitized at all times with these handy sanitizer wipes. They're stored in a convenient to-go pouch so they can stay germ-free at home, while traveling or out in public.

### AT WORK, AT HOME OR OUT IN PUBLIC, SANITIZER PRODUCTS HELP MINIMIZE GERMS