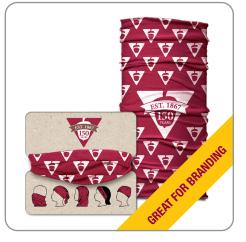

## **Neck Gaiters**

Face masks are in high demand right now, with every business needing them for their employees. Proforma has a wide variety of fully-brandable non-medical masks available for your business, ranging from single layer to 4-ply.

These neck gaiters are always on trend and present a great opportunity to add some personality to your employee uniforms. Let your company's unique branding shine while providing the safety of a personal mask.