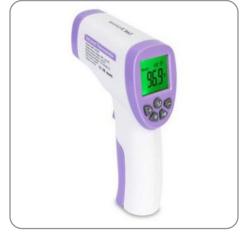

## No Touch Infrared Thermometers

Proforma is committed to providing essential products like digital thermometers that keep your business running. These classic digital thermometers quickly check the temperature of employees and customers so everyone can get on with their business safely. An extremely sought-after product right now, easy-to-use infrared thermometers are the best way to quickly and efficiently check temperatures for large groups of people before they enter your building.