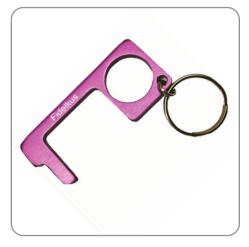

## No Touch Tools

Face shields are the best protection for employees in the healthcare or manufacturing industries and helps them avoid touching their faces. Shields can be cleaned easily with alcohol or other disinfectant.

Door opener, button presser, checkout help all in one! The No Touch Tool is one of the hottest fully-brandable products on the market right now and one that Proforma can provide for your business in a number of colors, styles and branding options.