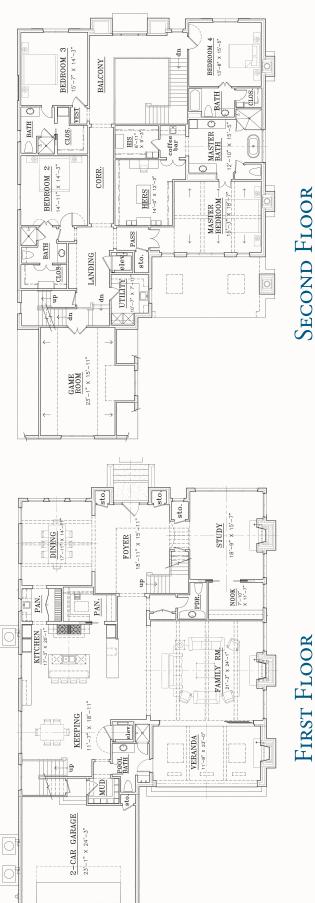

Home Profile – Approx. 6,908 sq. ft. of living area with 3 stories, 5 bedrooms, 6 bathrooms, 1 ½ bathroom, study with office nook, game room, gourmet kitchen with island, self-contained wine room, operable sliding door in the family room, tile roof. Steel front door and exterior doors. Outdoor living area with built-in heaters and motorized retractible phantom screens. Additionally this custom home has a master bedroom suite along with his & her closets with built-ins. Lot Size is 70 x 160

PLEASE SEE THE BACK FOR FLOORPLANS

AlfordHomes.com

972.429.1074

AlfordHomes.com

Green Built TEXAS