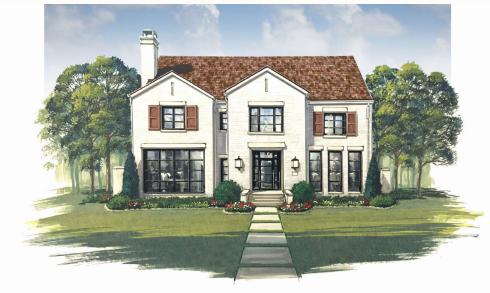

3613 Hanover {University Park, Texas}

## Santa Barbara Style

**Dallas' Acclaimed Park Cities Neighborhood** - Enjoy the benefits of one of the area's most prestigious addresses in University Park & Highland Park along with the exceptionally rated school system.

Home Profile – Approx. 6,908 sq. ft. of living area with 3 stories, 5 bedrooms, 6 bathrooms, 1 ½ bathroom, study with office nook, game room, gourmet kitchen with island, self-contained wine room, operable sliding door in the family room, tile roof. Steel front door and exterior doors. Outdoor living area with built-in heaters and motorized retractible phantom screens. Additionally this custom home has a master bedroom suite along with his & her closets with built-ins. Lot Size is 70 x 160