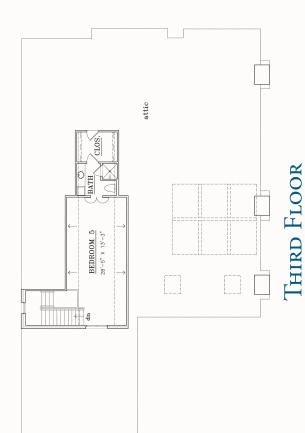

Home Profile – Approx. 6,908 sq. ft. of living area with 3 stories, 5 bedrooms, 6 bathrooms, 1 ½ bathroom, study with office nook, game room, gourmet kitchen with island, self-contained wine room, operable sliding door in the family room, tile roof. Steel front door and exterior doors. Outdoor living area with built-in heaters and motorized retractible phantom screens. Additionally this custom home has a master bedroom suite along with his & her closets with built-ins. Lot Size is 70 x 160

PLEASE SEE THE BACK FOR FLOORPLANS

AlfordHomes.com

972.429.1074

AlfordHomes.com

Green Built TEXAS